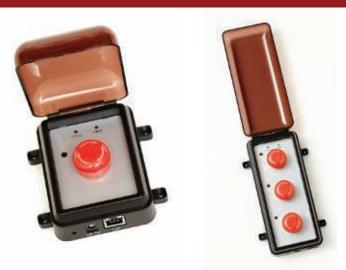

#### **Part Numbers:**

Single Emergency Notification Switch Part # 600001

Triple Emergency Notification Switch Part # 600003

Panic Buttons can be mounted virtually anywhere, thereby giving full discretion on placement.

#### **One Button Panic Button**

#### **Three Button Panic Button**