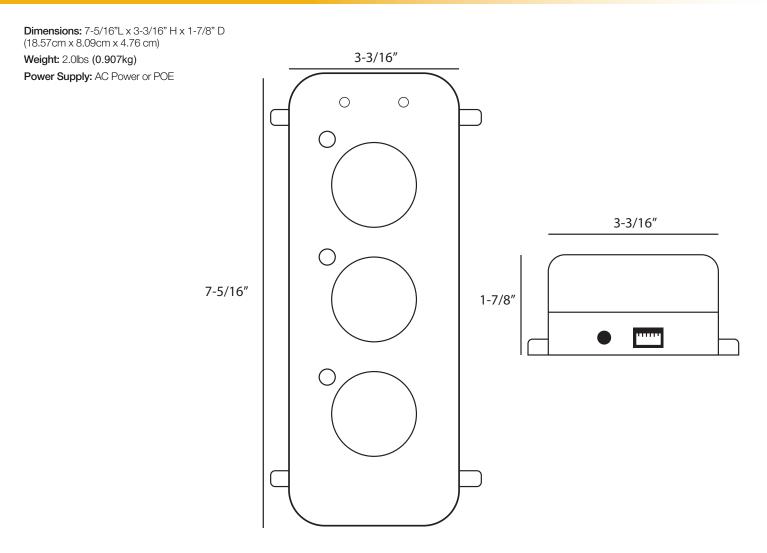

net

#### **Part Numbers:**

Single Emergency Notification Switch Part # 600001

Triple Emergency Notification Switch Part # 600003



Panic Buttons can be mounted virtually anywhere, thereby giving full discretion on placement.

Customisation Permits Preset Alarm Configuration so that you can elicit the correct response to the Emergency.

Integration with PoE Speakers and Message Boards to deliver Audible and Visual Notifications.

Network Based Windows Software allowing for Easy Control, Monitoring and Periodic Testing.

LockDown Shelter Emergency Evacuate Hazmat Biohazard

#### **One Button Panic Button**

## Dimensions: 4-3/16" L x 3-3/16" W x 1-7/8" H (10.63cm x 8.09cm x 4.76 cm) Weight: 1 lb (0.454kg) Power Supply: AC Power or POE 4-3/16" 4-3/16"

#### **Three Button Panic Button**